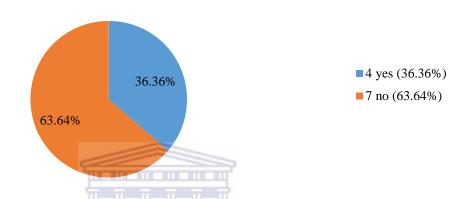

#### 2.2. Qualitative research

This study utilises a qualitative research methodology. In his profound account, Methodology: Methods and Techniques, Kothari differentiates between qualitative and quantitative research methodology as: