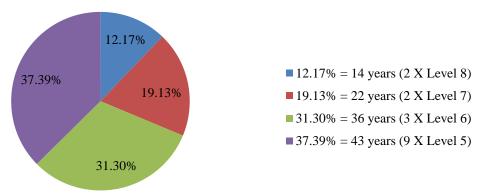

#### 2.3. Research design and instruments

#### 2.3.1. Research instruments

The related method to be used in obtaining information and data is primarily documentary, comprising of structured interviews and questionnaires.