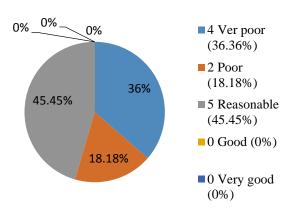

can interpret the 72.40% with being connected to fully- and partially-subsidised patients that pay minimal to negligible fees for medical services. Should this be the case, no real increase in revenue collection can be expected for the RCWMCH.

The 36.36% of medical aid members who regard medical services to be good could be considered frequent and regular patients of the RCWMCH. It is reasonable to interpret from the findings that revenue will be received and paid for by these patients.

6.2.4. The speed of service delivery as experienced by medical aid and non-medical aid members at the RCWMCH.

Figure 10: The experienced speed of service delivery among non-medical aid members at the RCWMCH



Figure 11: The experienced speed of service delivery among medical aid members at the RCWMCH



The speed of service delivery at the RCWMCH noted by non-medical aid members was found to be as follows: 3 (10.34%) participants reported Very Poor, 6 (20.68%) participants reported Poor, 7 (24.13%) participants reported Reasonable, 4 (13.79%) participants reported Good, 9 (31.03%) participants reported Very Good and 0 (0%) made up the category Don't Know. Compared to medical aid members whose totals included 4 (36.36%) in the category Very Poor, 2 (18.18%) reported Poor, 5 (45.45%) reported Reasonable, 0 (0%) reported Good, 0 (0%) reported Very Good and 0 (0%) marked Don't Know.

The group range Very Poor to Poor for non-medical aid members shows a cumulative total of 31.02% compared to the cumulative total of 54.54% for medical aid members in the same group. A comparative difference of