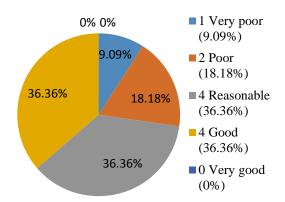

service. Should this be the case, revenue collection for the RCWMCH is minimal, which shows a greater reliance placed on medical aid members.

The 0% total from medical aid members in the same group shows that participants are unimpressed with the speed of service. This could be the result of operational and procedural issues experienced at the RCWMCH. A consequence of this could be that medical aid members seek out medical services elsewhere, which would result in loss of revenue for the RCWMCH.

6.2.5. The level of knowledge displayed by the reception officer reported by medical aid and non-medical aid members at the RCWMCH.

Figure 12: Reception officer's knowledge on non-medical aid members at the RCWMCH

Figure 13: Reception officer's knowledge on medical aid members at the RCWMCH





The findings from how non-medical aid members experienced the reception officer's knowledge of the job at the RCWMCH are as follows: 0 (0%) found it Very Poor, 5 (17.24%) reported Poor, 2 (6.89%) felt it was Reasonable, 9 (31.03%) reported Good, 13 (44.82%) stated Very Good and 0 (0%) Don't Know. Compared to medical aid members whose totals include 1 (9.09%) for Very Poor, 2 (18.18%) for Poor, 4 (36.36%) for Reasonable, 4 (36.36%) for Good, 0 (0%) for Very God and 0 (0%) for Don't Know.

The group range Very Poor to Poor for non-medical aid members shows a cumulative total of 17.24%, while medical aid members for the same range show a cumulative total of 27.27%. Between the non-medical aid members and medical aid members, a difference of 10.03% is noted. In this range, members of the med