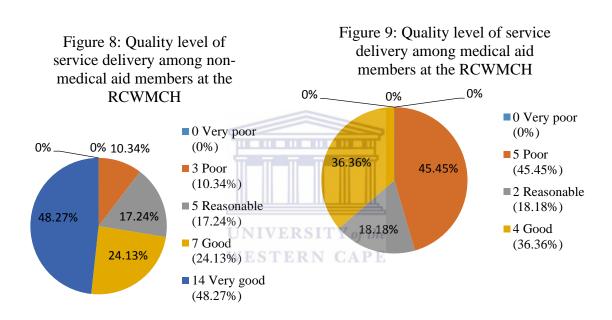

e distance they live from the RCWMCH. However, one can reason that medical aid members who live further away from the RCWMCH have the financial means to belong to a medical aid scheme, in comparison to the non-medical aid members who live closer to the facility. The financial benefit for medical aid members is that the medical aid scheme societies are obliged to pay for medical services on behalf of their clients, whereas non-medical aid members are required to pay for medical services out of their own pockets. It is, thus, reasonable to interpret that payment for medical services is more dependent and guaranteed from medical aid members than from non-medical aid members.

## 6.2.3. The quality level of service delivery experienced by medical aid and non-medical aid members at the RCWMCH



The quality level of service delivery at the RCWMCH among non-medical aid members was as follows: 0 (0%) participants reported it as being Very Poor, 3 (10.34%) participants reported it as Poor, 5 (17.24%) participants reported it as Reasonable, 7 (24.13%) participants reported it as Good, 14 (48.27%) participants reported it as Very Good and 0 (0%) participants reported that they Don't Know. Looking at the medical aid members, the results show 0 (0%) participants reported Very Poor service, 5 (45.45%) participants reported it was Poor, 2 (18.18%) reported it as Reasonable, 4 (36.36%) reported it as Good, 0 (0%) reported it as Very Good and 0 (0%) participants reported that they Don't Know.

The cumulative total of non-medical aid members in the group Very Poor (0%) to Poor (10.34%) is 1