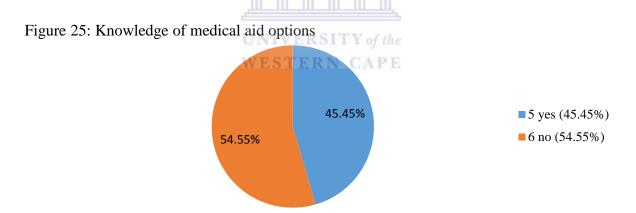

Quantitative research is based on the measurement of quantity or amount. It is applicable to phenomena that can be expressed in terms of quantity. Qualitative research, on the other hand, is concerned with qualitative phenomenon, i.e., phenomena relating to or involving quality or kind (2004:3).

#### He further explains that:

Qualitative research is especially important in the behavioural sciences where the aim is to discover the underlying motives of human behaviour. Through such research, we can analyse the various factors which motivate people to behave in a particular manner or which make people like or dislike a particular thing (2004:3).