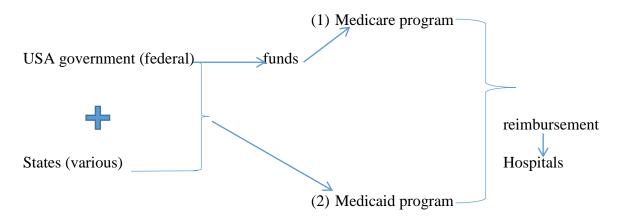

For the purpose of this research study, the Medicare programme, according to the United States Congress (1995:7), is understood as "federally funded primarily through payroll taxes on employers and employees" and the Medicaid programme "is a tax-financed state-federal health-care programme" (ibid:10). Both programmes are government payers (Figure 1) of health-care services that are administered by the Healthcare Financing Administration (The United States Congress, 1995:139).

Figure 1: Federal government payer for health-care services

Figure 1 suggests "that government payer' reimbursement policies and practices play an important role in hospitals' performance at managing the revenue cycle" (Rauscher, 2010:34).

The third largest source of hospital funding is the Medicaid programme. According to Laschober and Vertrees (1995:142), this programme "pays hospital expenses for many low-income and disabled people". Figure 1 illustrates the funding support between the federal government and the various states as well as the Medicaid programme.