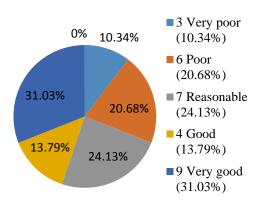

medical aid members are highly impressed with the level of service received from the RCWMCH. One can interpret the 72.40% with being connected to fully- and partially-subsidised patients that pay minimal to negligible fees for medical services. Should this be the case, no real increase in revenue collection can be expected for the RCWMCH.

The 36.36% of medical aid members who regard medical services to be good could be considered frequent and regular patients of the RCWMCH. It is reasonable to interpret from the findings that revenue will be received and paid for by these patients.

6.2.4. The speed of service delivery as experienced by medical aid and non-medical aid members at the RCWMCH.

Figure 10: The experienced speed of service delivery among non-medical aid members at the RCWMCH



Figure 11: The experienced speed of service delivery among medical aid members at the RCWMCH



The speed of service delivery at the RCWMCH noted by non-medical aid members was found to be as follows: 3 (10.34%) participants reported Very Poor, 6 (20.68%) participants reported Poor, 7 (24.13%) participants reported Reasonable, 4 (13.79%) participants reported Good, 9 (31.03%) participants reported Very Good and 0 (0%) made up the category Don't Know. Compared to medical aid members whose totals included 4 (36.36%) in the category Very Poor, 2 (18.18%) reported Poor, 5 (45.45%) reported Reasonable, 0 (0%) reported Good, 0 (0%) reported Very Good and 0 (0%) marked Don't Know.

The group range Very Poor to Poor for non-medical aid members shows a cumulative total of 31.02% compared to the c