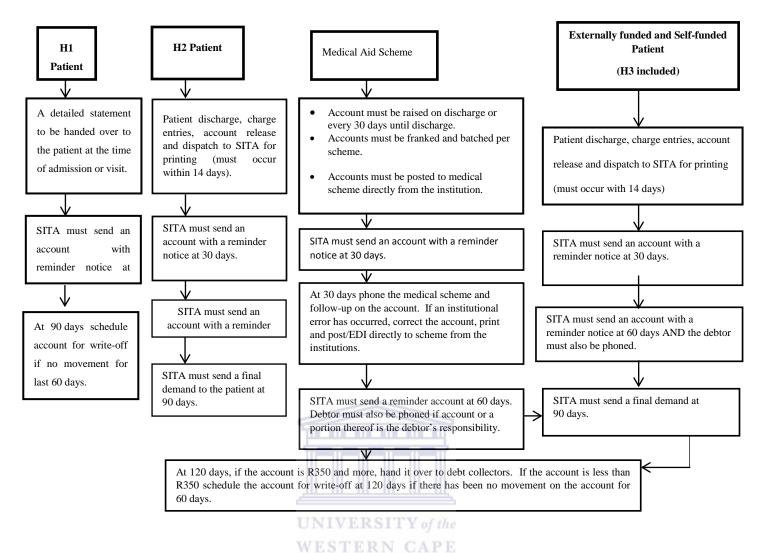

o be paid in this group, continuous follow-up takes place where reminder accounts are printed and posted on day 30 and 60. Telephonic communication is also made with debtor.

When it comes to externally and self-funded patients (H3 included), according to Figure 3, an account is billed within 14 days. Figure 3 provides an illustration of how a reminder account is dispatched at day 30 and day 60, and, in addition, the debtor is telephoned. As the last attempt to have the account paid, a final letter of demand is sent to the debtor. The follow-up procedure from day 120 continues on outstanding accounts that amount to R350 and more, as outstanding accounts are written-off in the ARS and handed over to the debt-collector named Vericred.

Figure 3: Follow-up procedures on outstanding accounts



Source: Western Cape Government: Department of Health. Finance Instruction, G6:2004

The inclusion of debt relief mechanisms is an important part of the debt management and revenue collection procedure in the HFD at the RCWMCH (Western Cape Government: Department of Health. Finance Instruction, G16:2003). The debt relief mechanisms Delegation 1, Delegation 2, Delegation 3, Delegation 5 and Principle 14 provide debtors at the RCWMCH with financial support to ensure that members of the public do not experience financial hardship. Furthermore, medical aid members, with support from the Prescribed Minimum Benefits (PMB), receive administrative assistance from the RCWMCH and the HFD, to the extent of one-on-one discussions with medical aid societies to ensure claims are settled.

The procedur