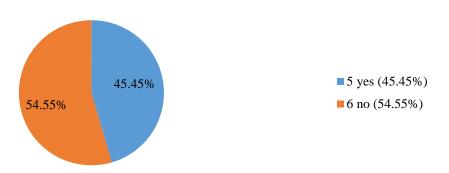

Quantitative research is based on the measurement of quantity or amount. It is applicable to phenomena that can be expressed in terms of quantity. Qualitative research, on the other hand, is concerned with qualitative phenomenon, i.e., phenomena relating to or involving quality or kind (2004:3).

#### He further explains that:

Qualitative research is especially important in the behavioural sciences where the aim is to discover the underlying motives of human behaviour. Through such research, we can analyse the various factors which motivate people to behave in a particular manner or which make people like or dislike a particular thing (2004:3).