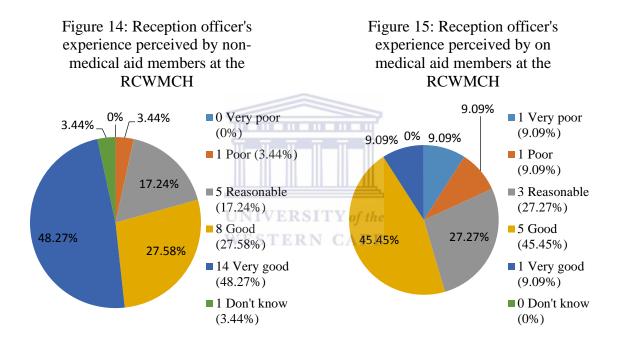

|      |         | THE PREVAILING DEBT MANAGEMENT AND REVENUE CROSS WAR MEMORIAL CHILDREN'S HOSPITAL                                |        |
|------|---------|------------------------------------------------------------------------------------------------------------------|--------|
| 5.1. | Introd  | uction                                                                                                           | _42    |
| 5.2. | Overv   | iew of admissions and registration procedures at the RCWMCH                                                      | _42-43 |
| 5.3. | Follov  | v-up procedures on outstanding accounts                                                                          | _43-49 |
| 5.4. | Summ    | nary                                                                                                             | 49     |
| СНА  | PTER 6: | DATA PRESENTATION AND ANALYSIS                                                                                   | 50-83  |
| 6.1. | Introd  | uction                                                                                                           | _50-51 |
| 6.2. | -       | rimary approach results for category non-medical aid and medical RCWMCH                                          |        |
|      | 6.2.1.  | The position of clients living in South Africa who are medical aid members                                       |        |
|      | 6.2.2.  | The position of the medical and non-medical aid members on the Red Cross War Memorial Children's Hospital        |        |
|      | 6.2.3.  | The quality of service delivery level between medical aid and no members at the RCWMCH                           |        |
|      | 6.2.4.  | The speed of service delivery level between medical aid and no members at the RCWMCH                             |        |
|      | 6.2.5.  | The level of knowledge displayed by the reception officer reporte aid and non-medical aid members at the RCWMCH  |        |
|      | 6.2.6.  | The level of experience displayed by the reception officer medical aid and non-medical aid members at the RCWMCH | •      |
|      | 6.2.7.  | Awareness of a client help desk reported by medical aid and no members at the RCWMCH_                            |        |
|      | 6.2.8.  | Medical fees awareness reported by medical and non-medical air the RCWMCH                                        |        |

# List of figures

| Figure 1: Federal government payer for health-care services                      | 17        |          |
|----------------------------------------------------------------------------------|-----------|----------|
| Figure 2: The Hospital Revenue Cycle                                             | 20        |          |
| Figure 3: Follow-up procedures on outstanding accounts                           | 47        |          |
| Figure 4: Non-medical aid members living in South Africa                         | 51        |          |
| Figure 5: Medical aid members living in South Africa                             | 51        |          |
| Figure 6: Non-medical aid members living a distance from the RCWMCH              | 52        |          |
| Figure 7: Medical aid members living a distance from the RCWMCH                  | 52        |          |
| Figure 8: Quality level of service delivery among non-medical aid me RCWMCH_     |           | the      |
| Figure 9: Quality level of service delivery among medical aid members at the R   |           | <u>[</u> |
| Figure 10: The experienced speed of service delivery among non-medical aid r     |           | it the   |
| Figure 11: The experienced speed of service delivery among medical aid m  RCWMCH | nembers a | t the    |
| Figure 12: Reception officer's knowledge on non-medical aid members at the R     |           |          |
| Figure 13: Reception officer's knowledge on medical aid members at the RCW       |           |          |
| Figure 14: Reception officer's experience perceived by non-medical aid m         |           | t the    |
| Figure 15: Reception officer's experience perceived by medical aid me            |           | the      |
| Figure 16: Client help desk awareness reported by non-medical aid me RCWMCH      | embers at | the      |