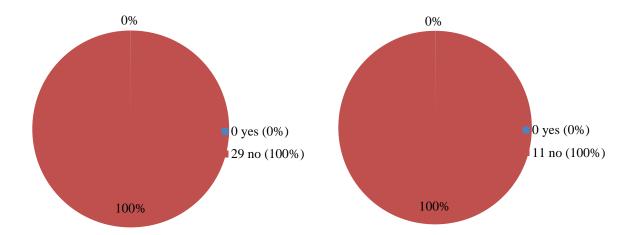

|      |         | THE PREVAILING DEBT MANAGEMENT AND REVENUE CROSS WAR MEMORIAL CHILDREN'S HOSPITAL                                |        |
|------|---------|------------------------------------------------------------------------------------------------------------------|--------|
| 5.1. | Introd  | uction                                                                                                           | _42    |
| 5.2. | Overv   | iew of admissions and registration procedures at the RCWMCH                                                      | _42-43 |
| 5.3. | Follov  | v-up procedures on outstanding accounts                                                                          | _43-49 |
| 5.4. | Summ    | nary                                                                                                             | 49     |
| СНА  | PTER 6: | DATA PRESENTATION AND ANALYSIS                                                                                   | 50-83  |
| 6.1. | Introd  | uction                                                                                                           | _50-51 |
| 6.2. | -       | rimary approach results for category non-medical aid and medical RCWMCH                                          |        |
|      | 6.2.1.  | The position of clients living in South Africa who are medical aid members                                       |        |
|      | 6.2.2.  | The position of the medical and non-medical aid members on the Red Cross War Memorial Children's Hospital        |        |
|      | 6.2.3.  | The quality of service delivery level between medical aid and no members at the RCWMCH                           |        |
|      | 6.2.4.  | The speed of service delivery level between medical aid and no members at the RCWMCH                             |        |
|      | 6.2.5.  | The level of knowledge displayed by the reception officer reporte aid and non-medical aid members at the RCWMCH  |        |
|      | 6.2.6.  | The level of experience displayed by the reception officer medical aid and non-medical aid members at the RCWMCH | •      |
|      | 6.2.7.  | Awareness of a client help desk reported by medical aid and no members at the RCWMCH_                            |        |
|      | 6.2.8.  | Medical fees awareness reported by medical and non-medical air the RCWMCH                                        |        |

| Figure 17: Client help desk awareness reported by medical aid members at the        | e RCWMCH              |
|-------------------------------------------------------------------------------------|-----------------------|
| Figure 18: Medical fees awareness among non-medical aid members at the RCW          | _                     |
| Figure 19: Medical fees awareness among medical aid members at the RCWMCI           | _                     |
| Figure 20: The level of fees affordability experienced by non-medical aid me RCWMCH | mbers at the          |
| Figure 21: The level of fees affordability experienced by medical aid mer RCWMCH    | mbers at the          |
| Figure 22: Non-medical aid members' payment preferences at the RCWMCH               | _63                   |
| Figure 23: Medical aid members' payment preferences at the RCWMCH                   | _63                   |
| Figure 24: Awareness of the policy for free services                                | _64                   |
| Figure 25: Knowledge of medical aid options                                         | _65                   |
| Figure 26: Medical aid members' responsibilities to obtain authorisation            | _66                   |
| Figure 27: The sufficiency of funds within the medical aid members' selected op     | tions<br>_67          |
| Figure 28: Employment levels at the Hospital Fees Department                        | _68                   |
| Figure 29: Hospital Fees Department - Experience levels of employees                | _69                   |
| List of tables                                                                      |                       |
| Table 1: Financial Totals of the HFD at RCWMCH for the period 2008 – 2012           | _78-79                |
| Table 2: Comparison of the main findings between non-medical aid and medical        | aid members<br>_81-82 |