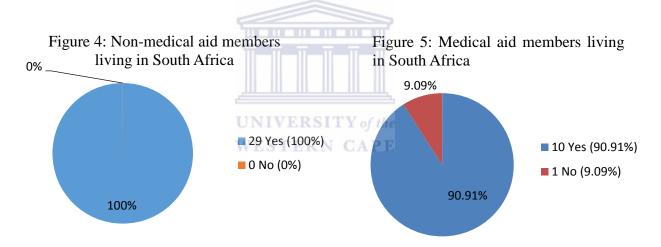

agement.

The total population and size of the sample in the primary objective of participants is 42 and is grouped as follows:

- (1) 29 participants were non-medical aid members.
- (2) 11 participants were medical aid members.
- (3) 2 participants were part of the management of the RCWMCH.

The information is organised into pie-charts. The information is presented numerically with percentage figures provided. The findings follow after each chart.

The category and criteria of the secondary approach include the financial totals of the RCWMCH for the period 2008 - 2012.

# 6.2. The primary approach results for the categories non-medical aid and medical aid members of the RCWMCH

6.2.1. The position of clients living in South Africa who are medical aid members and non-medical aid members.



The number of clients living in South Africa who are non-medical aid members makes up a total 29 participants—that is to say 100%. Comparatively, the number of clients living in South Africa who are on medical aid consists of 10 (90.91%) participants, whilst only 1 (9.09%) participant lives outside SA.

One can interpret the results for the non-medical aid members and medical aid members to be similar. The RCWMCH is positioned to serve the members of the public in the surrounding communities. It can be noted that the payment for medical services and

revenue collection are, for the most part, received from both non-medical aid and medical aid local South Africans. Furthermore, one can interpret that in order for the HFD to succeed with revenue targets, there is a reliance on the local me