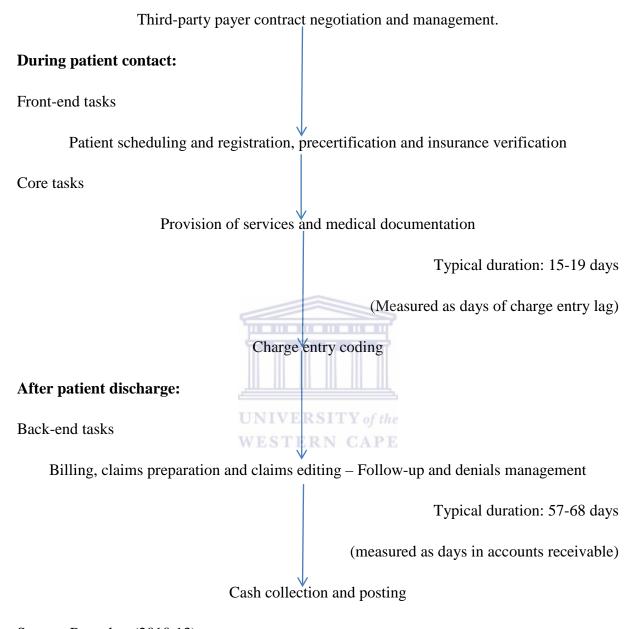

#### 3.4.1.3. Debt and revenue management procedure in California, United States of America

According to Rauscher (2010:9), hospitals in California presented an example of a hospital revenue cycle management practice for the period between 2004 and 2007. Rauscher (2010:11-12) defines a hospital cycle management practice as "the practices a hospital designs and implements to maximise the amount of patient revenue and the speed of patient revenue collection". Figure 2 shows organised phases in Californian hospitals to recover outstanding debt and enhance revenue collection.

Figure 2: The Hospital Revenue Cycle

#### **Before patient contact:**

Development and implementation of revenue cycle management policies, procedures, performance measures and standards.

Source: Rauscher (2010:13)

The competence of a hospital management cycle, according to Rauscher (2010), relies on more attention being directed to the front-end of the revenue cycle than the back-end. Cleverley and Cameron (2007, cited in Rauscher, 2010) state that:

May draws on Cleverley and Cameron (2007) and indicates that:

The length of time from point of service to charge entry is a critical factor in the effectiveness of hospital revenue cycle management, as lags in charge entry result in delays in billing and cash collection, and reduce speed of revenue collection (cited in Rauscher 2010:15).

The final stage before a bill is generated requires a diagnosis and a procedure code to be captured, according to Cleverley and Cameron (cited in Rauscher 2010:14).

Berger (cited in Rauscher 2010:15) points out that "[a]ccurate and detailed medical documentation gives medical coders the opportunity to apply for the optimal level of reimbursement and thus maximise the amount of patient revenue". The billing and collection stage, after the patient is discharged (Figure 2), is the area most associated with the revenue cycle management mentioned by Wood (ibid.).

According to Zelman et al. (ibid.), "[u]p to date, well-operated billing policies and procedures help prepare accurate and timely bills". Quality assurance and auditing of bills, as seen in Figure 2, is an essential feature in the billing process. Cleverley and Cameron (ibid.) provide support and state that:

Figure 2 further shows the importance of having a follow-up and denial management stage.

UNIVERSITY of the

WESTERN CAPE

According to Eldenburg, Schafer and Zulauf (ibid.):

When bills are not paid in a timely manner, follow-ups and denial management can help the hospital management increase the amount of patient revenue through a claims recovery process whereby previously denied claims are corrected and resubmitted.

In closing the hospital revenue cycle, Figure 2 ends with the desired collection and allocation of payments received. This means that "the patient's account is reconciled by recognising (additional) contractual allowances, charity care services or bad debt" (Rauscher 2010:16).