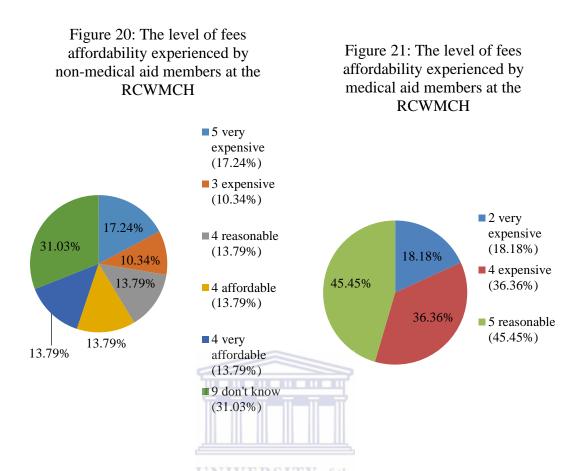

| Figure 17: Client help desk awareness reported by medical aid members at the        | e RCWMCH              |
|-------------------------------------------------------------------------------------|-----------------------|
| Figure 18: Medical fees awareness among non-medical aid members at the RCW          | _                     |
| Figure 19: Medical fees awareness among medical aid members at the RCWMCI           | _                     |
| Figure 20: The level of fees affordability experienced by non-medical aid me RCWMCH | mbers at the          |
| Figure 21: The level of fees affordability experienced by medical aid mer RCWMCH    | mbers at the          |
| Figure 22: Non-medical aid members' payment preferences at the RCWMCH               | _63                   |
| Figure 23: Medical aid members' payment preferences at the RCWMCH                   | _63                   |
| Figure 24: Awareness of the policy for free services                                | _64                   |
| Figure 25: Knowledge of medical aid options                                         | _65                   |
| Figure 26: Medical aid members' responsibilities to obtain authorisation            | _66                   |
| Figure 27: The sufficiency of funds within the medical aid members' selected op     | tions<br>_67          |
| Figure 28: Employment levels at the Hospital Fees Department                        | _68                   |
| Figure 29: Hospital Fees Department - Experience levels of employees                | _69                   |
| List of tables                                                                      |                       |
| Table 1: Financial Totals of the HFD at RCWMCH for the period 2008 – 2012           | _78-79                |
| Table 2: Comparison of the main findings between non-medical aid and medical        | aid members<br>_81-82 |