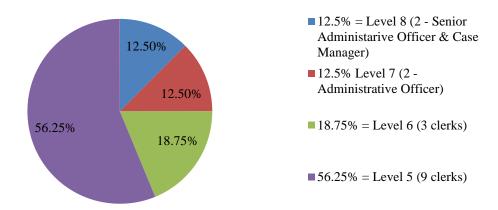

d benefits by the 45.45% of participants is not that frequent, which contrasts with the 54.55% of participants who use the medical benefits more frequently. The responses from the 6 members who reported insufficient funds show that there is the need for continuous treatment and, therefore, the use of medical benefits due to the patient's medical condition. As a result, the benefits are exhausted much sooner. The result of insufficient funds is that the debt for medical aid members will be reduced, according to Principle 14, and, as a consequence, a lesser fee or no fee at all will be paid to the RCWMCH.

### 6.4. The primary approach results for the RCWMCH management

## 6.4.1. Employment levels at the Hospital Fees Department

Figure 28: Employment levels at the Hospital Fees Department



Participants were questioned on the employment levels of each employee in the HFD at RCWMCH. The response from the Case Manager indicated a case manager on Level 8 and 2 billing clerks on Level 6.

The response from the Senior Administrative Officer indicated 1 manager on a senior administrative level, 2 managers on an administrative officer Level 7, 1 clerk on Level 6 and 9 clerks on Level 5.

The information suggests that the employees of the HFD are managed through a Case Manager and a Senior Administrative Officer, who are both on Level 8. Sixteen (7+6+5) officials in total are employed with the HFD at the RCWMCH. This total is comprised of 25% (12.5% + 12.5%) of the officials, who are on a management level and 75% (18.75% + 56.25%) of the officials, who are on a lower level that is