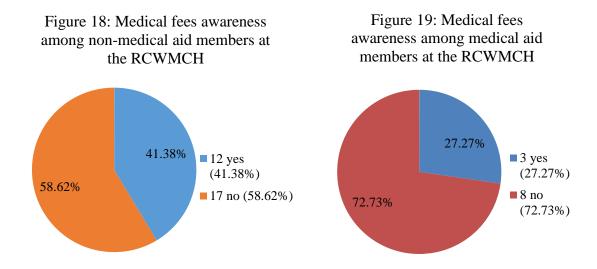

| Figure 17: Client help desk awareness reported by medical aid members at the        | e RCWMCH              |
|-------------------------------------------------------------------------------------|-----------------------|
| Figure 18: Medical fees awareness among non-medical aid members at the RCW          | _                     |
| Figure 19: Medical fees awareness among medical aid members at the RCWMCI           | _                     |
| Figure 20: The level of fees affordability experienced by non-medical aid me RCWMCH | mbers at the          |
| Figure 21: The level of fees affordability experienced by medical aid mer RCWMCH    | mbers at the          |
| Figure 22: Non-medical aid members' payment preferences at the RCWMCH               | _63                   |
| Figure 23: Medical aid members' payment preferences at the RCWMCH                   | _63                   |
| Figure 24: Awareness of the policy for free services                                | _64                   |
| Figure 25: Knowledge of medical aid options                                         | _65                   |
| Figure 26: Medical aid members' responsibilities to obtain authorisation            | _66                   |
| Figure 27: The sufficiency of funds within the medical aid members' selected op     | tions<br>_67          |
| Figure 28: Employment levels at the Hospital Fees Department                        | _68                   |
| Figure 29: Hospital Fees Department - Experience levels of employees                | _69                   |
| List of tables                                                                      |                       |
| Table 1: Financial Totals of the HFD at RCWMCH for the period 2008 – 2012           | _78-79                |
| Table 2: Comparison of the main findings between non-medical aid and medical        | aid members<br>_81-82 |