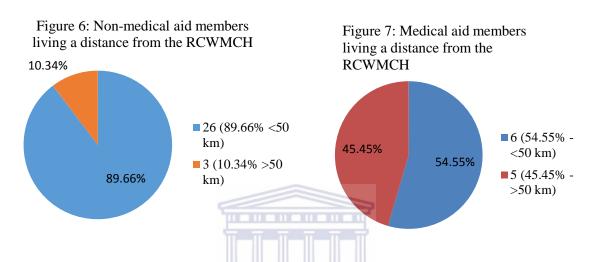

id consists of 10 (90.91%) participants, whilst only 1 (9.09%) participant lives outside SA.

One can interpret the results for the non-medical aid members and medical aid members to be similar. The RCWMCH is positioned to serve the members of the public in the surrounding communities. It can be noted that the payment for medical services and

revenue collection are, for the most part, received from both non-medical aid and medical aid local South Africans. Furthermore, one can interpret that in order for the HFD to succeed with revenue targets, there is a reliance on the local members of the public for the payment of bills and revenue collection.

## 6.2.2. The position of the medical aid members and non-medical aid members on distance from the Red Cross War Memorial Children's Hospital



The enquiry into the non-medical aid members' distance from the RCWMCH found that 26 (89.66%) participants lived less than 50 km away and 3 (10.34%) participants lived more than 50 km away. The enquiry into the medical aid members' distance from the RCWMCH found that 6 (54.55%) participants lived less than 50 km away and 5 (45.45%) participants lived more than 50 km away.

When compared, the 89.66% (26) of non-medical aid participants living less than 50 km away, and the 54.55% (6) of medical aid participants that fell into the same category show a difference of 35.11%. One can establish that non-medical aid patients are much nearer in distance to the RCWMCH compared to medical aid patients. The results show that non-medical aid members have the advantage of being able to access health-c