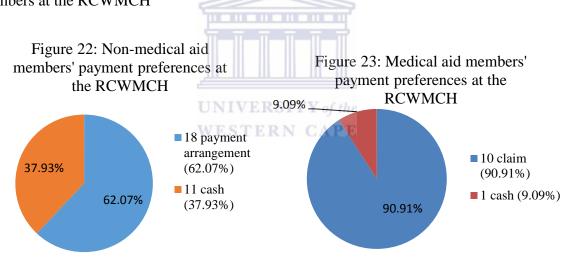

| Figure 17: Client help desk awareness reported by medical aid members at the        | e RCWMCH              |
|-------------------------------------------------------------------------------------|-----------------------|
| Figure 18: Medical fees awareness among non-medical aid members at the RCW          | _                     |
| Figure 19: Medical fees awareness among medical aid members at the RCWMCI           | _                     |
| Figure 20: The level of fees affordability experienced by non-medical aid me RCWMCH | mbers at the          |
| Figure 21: The level of fees affordability experienced by medical aid mer RCWMCH    | mbers at the          |
| Figure 22: Non-medical aid members' payment preferences at the RCWMCH               | _63                   |
| Figure 23: Medical aid members' payment preferences at the RCWMCH                   | _63                   |
| Figure 24: Awareness of the policy for free services                                | _64                   |
| Figure 25: Knowledge of medical aid options                                         | _65                   |
| Figure 26: Medical aid members' responsibilities to obtain authorisation            | _66                   |
| Figure 27: The sufficiency of funds within the medical aid members' selected op     | tions<br>_67          |
| Figure 28: Employment levels at the Hospital Fees Department                        | _68                   |
| Figure 29: Hospital Fees Department - Experience levels of employees                | _69                   |
| List of tables                                                                      |                       |
| Table 1: Financial Totals of the HFD at RCWMCH for the period 2008 – 2012           | _78-79                |
| Table 2: Comparison of the main findings between non-medical aid and medical        | aid members<br>_81-82 |